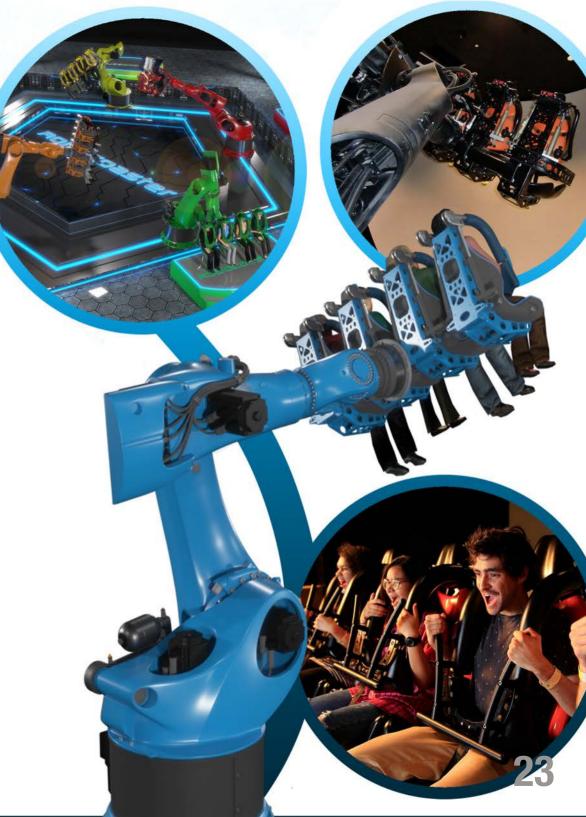

### ROBOCOASTER

A dynamic dark ride solution, based on a self-contained motion base & media solution. Providing heave, pitch and roll movements, with a unique blend of large and sweeping motion.

The Robocoaster is available as a 3 or 4 seat, indoor, dynamic motion simulation attraction, with 4 or 6DOF movement. Riders will be in awe at the totally immersive show, combined with a smooth yet dynamic motion experience, making this one of the best, media based simulation attractions, available industry-wide.

The attraction is available with a domed screen AV solution or with VR headsets, making it truly versatile for a variety of settings.

Multiples of each unit can be combined in various layouts to give a flexible and high capacity throughput ride.

- FULL TURNKEY SOLUTION
- 3 OR 4 SEAT UNITS
- INTEGRATED AV SOLUTION
- BESPOKE FILM CONTENT
- SMOOTH BUT DYNAMIC MOTION
- FOR EDUCATION & ENTERTAINMENT