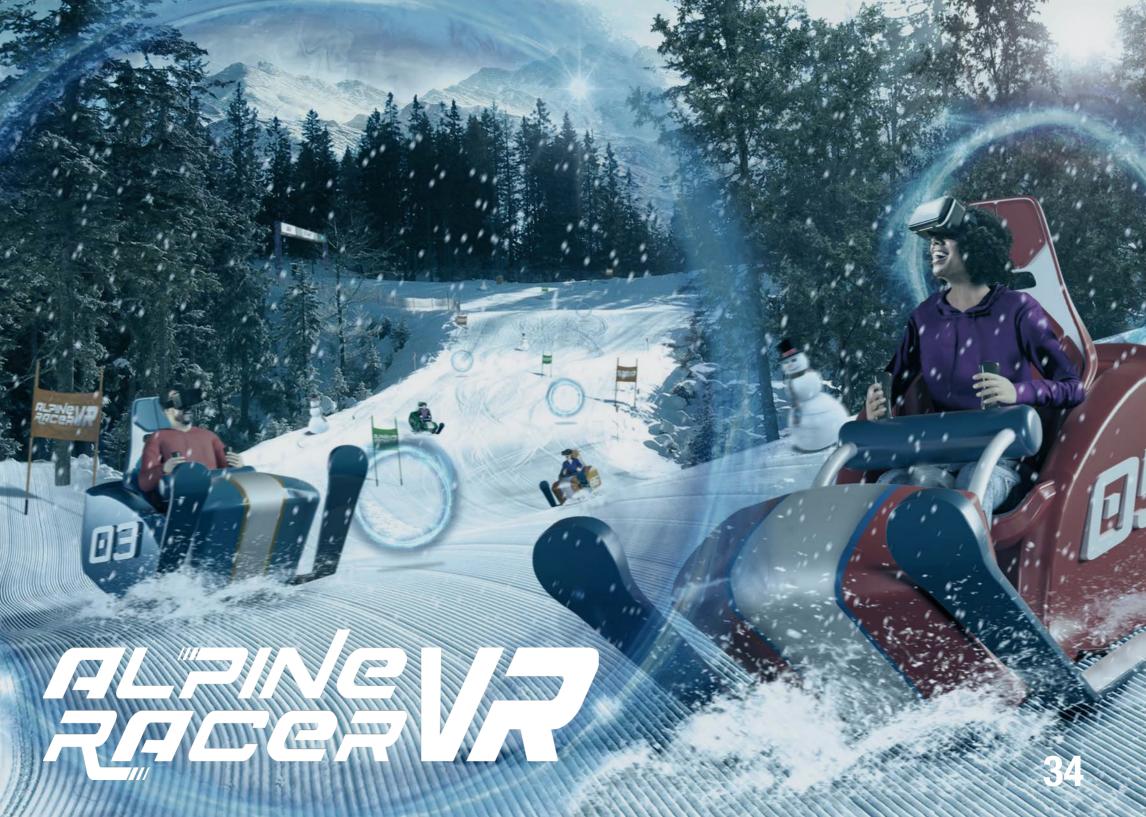

### ALPINE V R RACER V R

05

15

The Alpine Racer VR puts guests in the driver's seat on a downhill virtual snow-covered thrill ride. Blazing through fresh powder as they navigate the icy mountain collecting points as they go. Gameplay is synchronised with the movement of the rider's sledge themed seat further enhancing the feeling of really sledging at high speed down the pristine, white alpines.

The VR game environment gives riders complete freedom within the virtual world to explore the slopes and curate their very own adventure which makes each experience unique. Its competitive gameplay allows riders to play against their friends in pursuit of the highest score which can be tracked on the game app's worldwide scoreboard.

05

The compact and captivating attraction's small footprint makes it an appealing and versatile attraction for small and larger vendors alike. Available in a range of configurations and capacities to fit any space, with the ride exterior customisable to suit the venue.