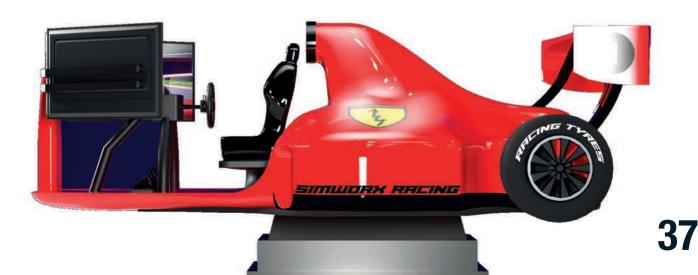

## **PACESETTER**

With over 20 years of experience in Simulation technology, the PaceSetter is the latest Simulator Product from Simworx. Utilising 2-DOF to allow the simulator seat to move in the Pitch and Roll Axis,' this compact and sleek Racing Simulator puts guests in behind the wheel and in the driving seat of their favourite high-performance F1 cars.

Gassed up and ready to take to the track, feel the wind in your hair and acceleration as you zoom past friendly competitors in your super-charged motor. The combination of the simualtors movement perfectly synced to the onscreen action enhancing the driving experience.

The PaceSetter offers the option of an integrated curved screen in front of its seating setup or the use of VR headsets to truly immerse its drivers.