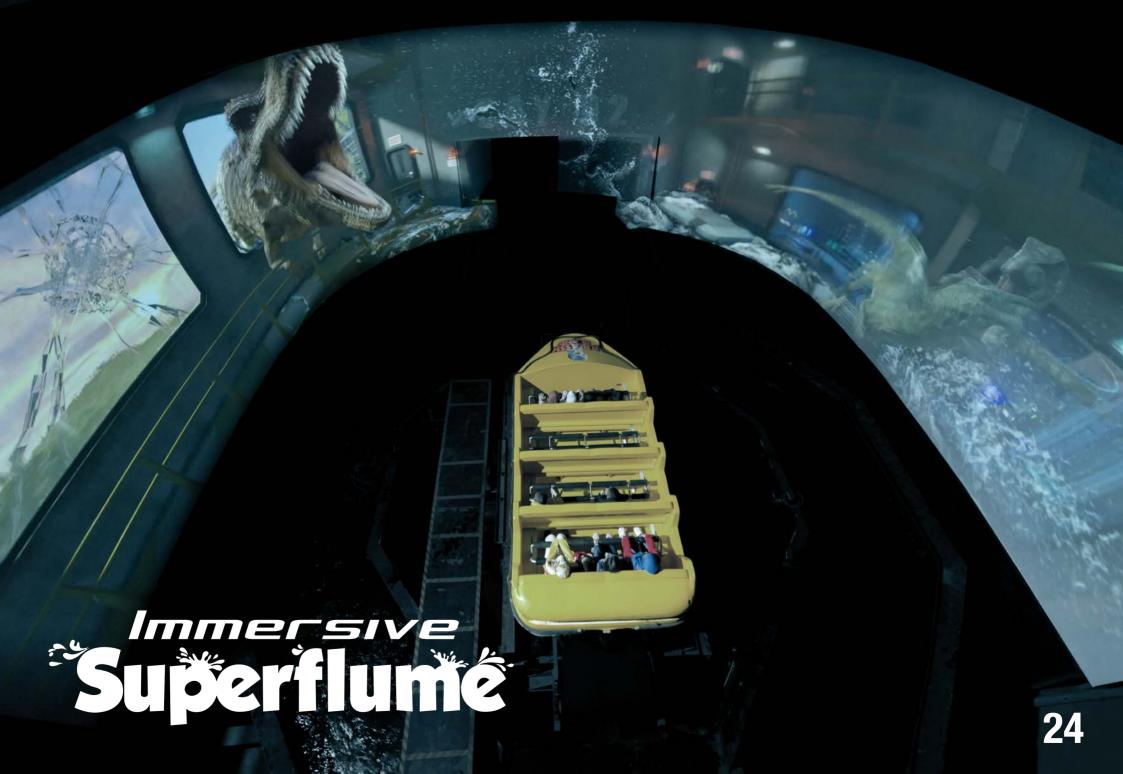

#### **IMMERSIVE SUPERFLUME**

By combining Simworx's unique Immersive Tunnel technology to an existing or new water ride, operators can give their take their ride's sensory and physical simulation to a whole new new level! An adrenaline inducing adventure that will excite, thrill, scare and enthral in equal measures, the Immersive Superflume is the latest innovative product to come from Simworx.

Visitors take their seats on a traditional floating vehicle and are taken on a fun-filled water ride, with the addition of cutting-edge AV technology, that assaults the senses. During the Immersive Tunnel section guests will experience physical platform drops, dynamic light and motion, surround sound, a range of 4D effects, and 3D film projected to the front and both sides of the vehicle to complete immerse riders to give the most realistic experience possible.