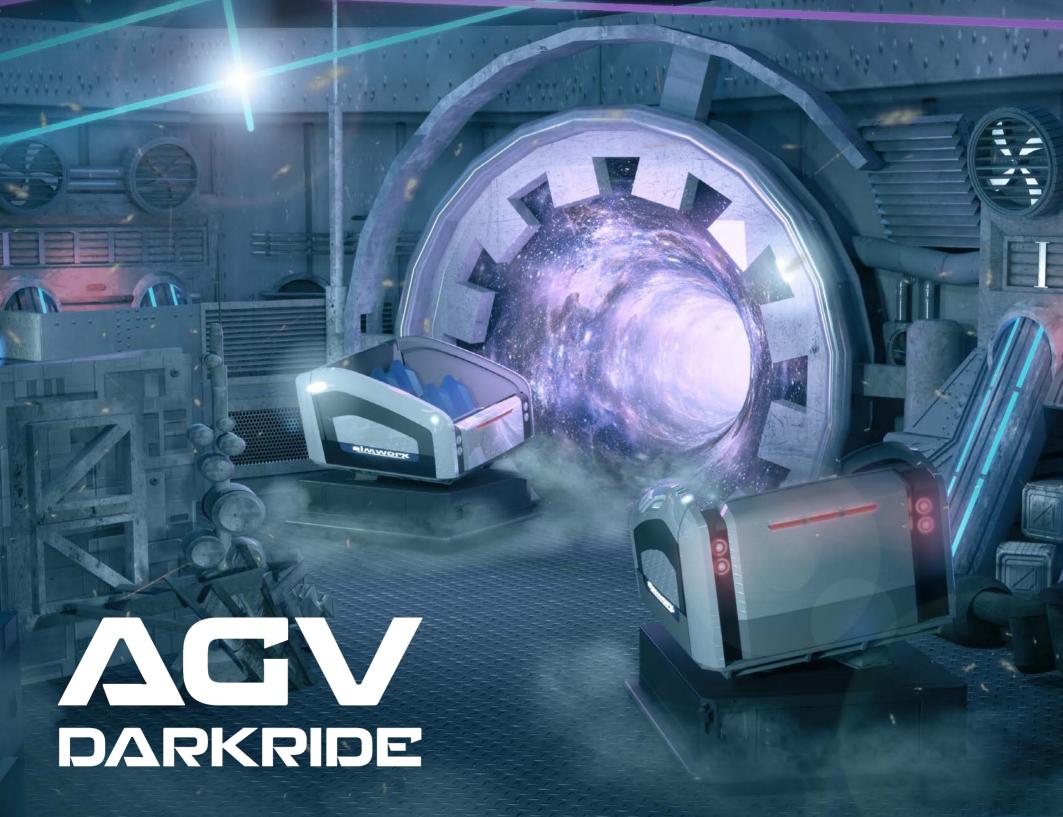

### AGY DARK Ride st

Get ready for the ride of your life... Simworx's new range of AGV (Automated Guidance Vehicle) Dark Rides take the genre to whole new levels. No tracks and no power cables, an ability to move in ANY direction, and an acceleration of 0.3G that is unrivalled within the industry.

Each AGV has a seating capacity of 8 persons and integrated 3DOF motion system and on-board 4D effects. When combined with a custom designed AV solution by one of the most experienced AV integrators worldwide, clients are assured of a leading edge ride that will excite and enthral visitors for years to come...

We offer clients a genuine turnkey solution for their attractions. In addition to our AGV Dark Ride's we also supply:

- In-Show Effects,
- 3D Projection Systems,
- Surround Sound,
- Show Control,
- Theming,
- Pre-Show / Post-Show,
- Custom Film Productions,

- FULL TURNKEY SOLUTIONS
- STOCK OR CUSTOM VEHICLE
  DESIGNS
  - 3DOF ON-BOARD MOTION SYSTEMS
- COMPLETE SHOW CONTROL
- OPTIONAL ON-BOARD 4D
  EFFECTS
- CUSTOM DESIGN AV SOLUTIONS AND SHOW-MOTION

KAPOR