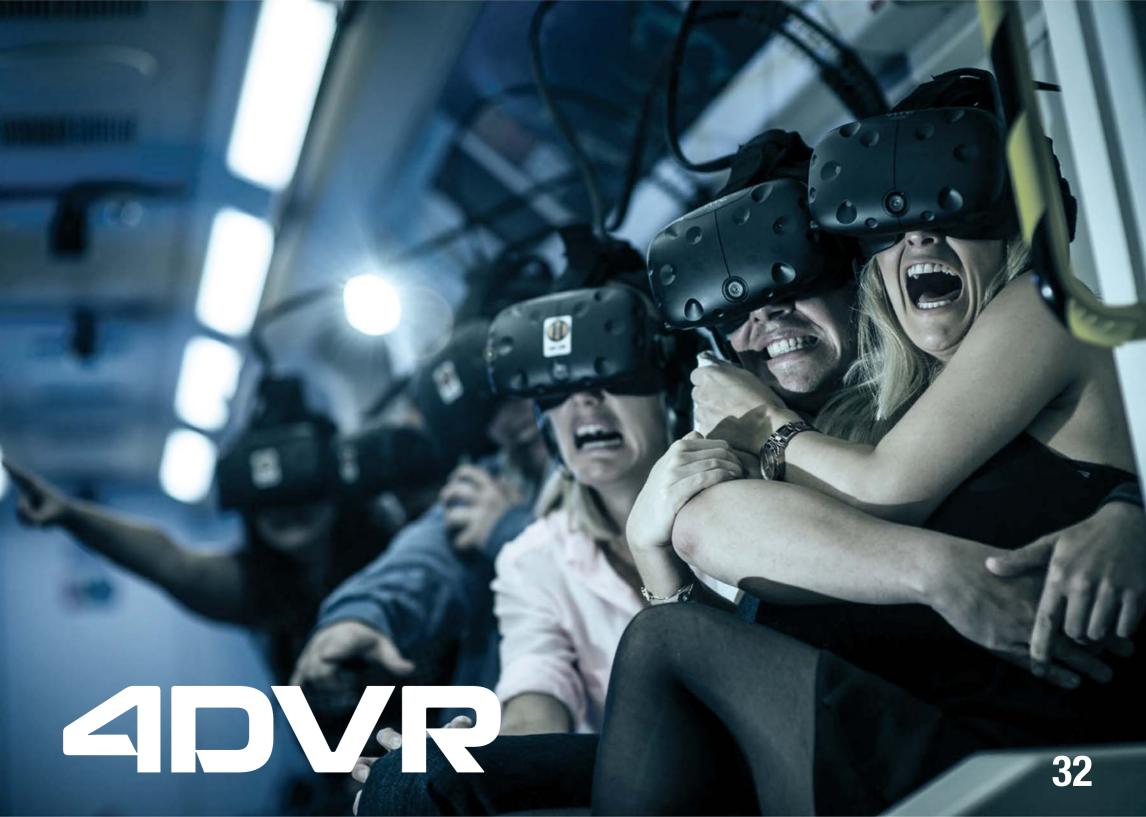

Our range of VR ride solutions create captivating motion experiences suitable for all ages.

With cutting edge 3DOF motion seats to simulate the twists and turns of your VR adventure, featuring dramatic drops and air blasts, visitors are in for the ride of their life.

Simworx's full turnkey solution is designed to offer total flexibility and integrates smoothly into any venue or creative concept. Choose from an extensive library of VR films and create truly out of this world experiences for your guests.

Also available with an optional joystick element which converts the experience from a passive one to interactive. Allowing guests to create their own adventure and compete against fellow participants for the highest score.

- FULL TURNKEY SOLUTIONS
- 12 100 SEATS
- INTEGRATED VR SYSTEMS
- INTEGRATED GAMIFICATION
- FULL USER CONTROL
- COMPLETE SHOW CONTROL
- OPTIONAL EFFECTS
- OPTIONAL JOYSTICK