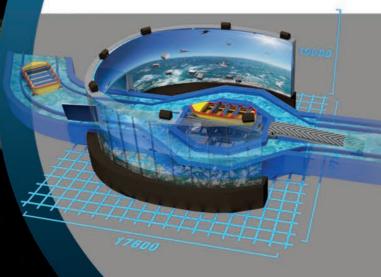

#### **IMMERSIVE SUPERFLUME**

By combining Simworx's unique Immersive Tunnel technology to an existing or new water ride, operators can give their take their ride's sensory and physical simulation to a whole new new level! An adrenaline inducing adventure that will excite, thrill, scare and enthral in equal measures, the Immersive Superflume is the latest innovative product to come from Simworx.

Visitors take their seats on a traditional floating vehicle and are taken on a fun-filled water ride, with the addition of cutting-edge AV technology, that assaults the senses. During the Immersive Tunnel section guests will experience physical platform drops, dynamic light and motion, surround sound, a range of 4D effects, and 3D film projected to the front and both sides of the vehicle to complete immerse riders to give the most realistic experience possible.

- LEADERS IN IMMERSIVE AND MOTION
  RIDE TECHNOLOGY
- LARGE SELECTION OF 4D EFFECTS
- HIGHLY DYNAMIC 3DOF MOTION BASE
- 360 DEGREE 3D PROJECTION
- BESPOKE VEHICLE DESIGN
- CUSTOM MADE FILM CONTENT