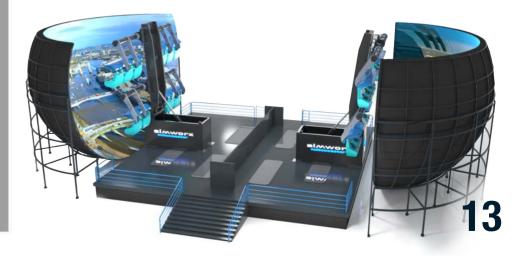

#### IMMERSIVE TUNNEL

A dynamic, totally immersive attraction that takes sensory and physical simulation to a new level - the Immersive Tunnel is one of Simworx's most innovative products.

After entering the Immersive Tunnel attraction, visitors take their seats on a 'vehicle' styled simulator located within a themed 'loading bay'. Once loaded, the simulator moves forward along a short track into the middle of a huge 360 degree 3D projection screen and riders are then taken on a fun-filled journey that assaults the senses – dynamic motion, special effects, surround sound and 3D film totally immersing riders to the front and both sides of the vehicle combining to give them a unique, adrenaline inducing adventure like no other!

- OPTIONAL TRACK SYSTEM
- 30 OR 60 SEAT VERSIONS (HIGHER CAPACITIES AVAILABLE WITH MULTIPLE'S)
- LARGE SELECTION OF 4D EFFECTS
- HIGHLY DYNAMIC 3DOF MOTION BASE
- 360 DEGREE 3D PROJECTION
- 30 SEAT (L x W x H): 28m x 17m x 8m
- 60 SEAT (L x W x H): 47m x 17m x 8m