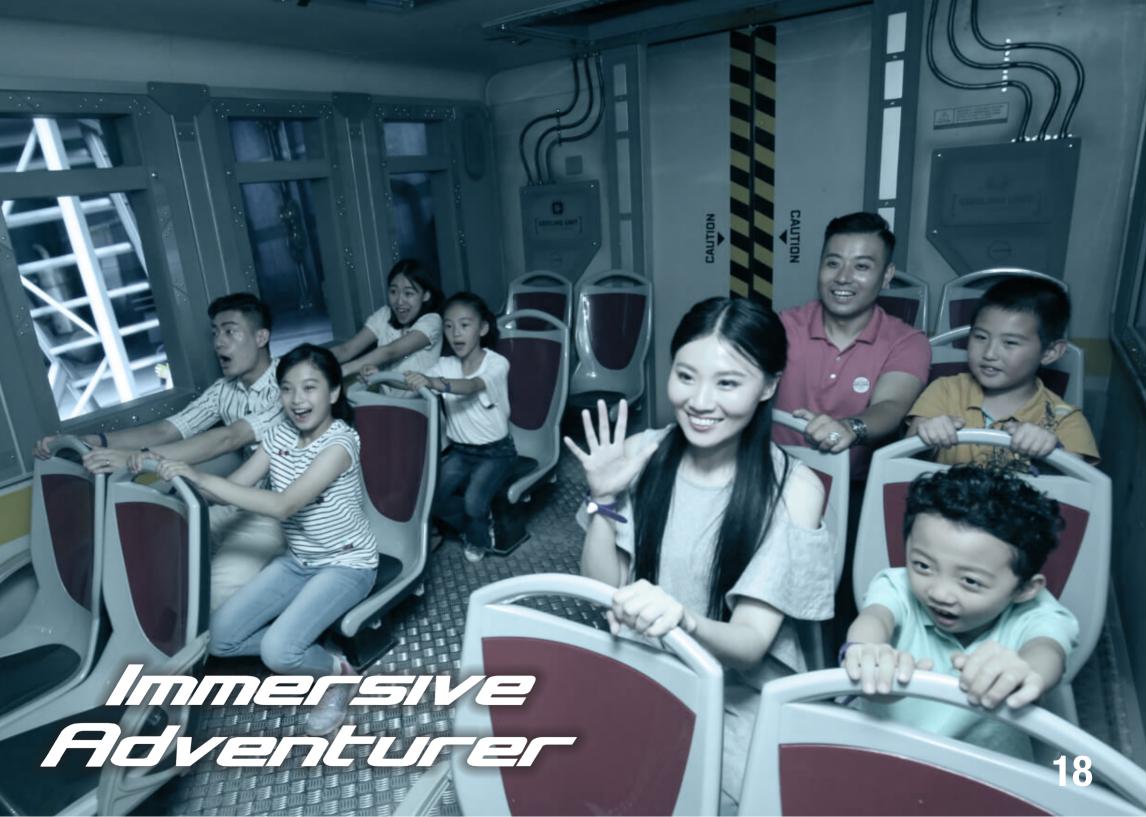

#### IMMERSIVE ADVENTURER

· / / ·

Simworx's Immersive Adventurer enables 16 riders per cycle to experience exhilarating motion during a ride, whilst a movie is played on 'windows' surrounding the vehicle. Provided in full turnkey solutions, The Immersive Adventurer is supplied with surround sound audio and a HD or 4K visual system. The simulator fits inside a themed enclosure so guests don't see the capsule, to enhance the illusion and retain the immersive experience.

After entering the Immersive Adventurer, visitors take their seats on a 'vehicle' styled capsule and are taken on a funfilled journey that assaults the senses - dynamic motion, surround sound and film showing on the side windows, front screen and even the roof of the vehicle combine to give the most realistic experience possible. Each 'vehicle' sits upon a highly dynamic, 3DOF motion base which, combined with our range of 4D effects, results in an unrivalled attraction to entertain and educate.

- 16 SEAT UNITS
- LARGE SELECTION OF 4D EFFECTS <sup>33</sup>
- DYNAMIC 3DOF MOTION BASE
- 13 IMMERSIVE 4K SCREENS
- BESPOKE VEHICLE DESIGN
- INSIDE ENCLOSURE TO RETAIN ILLUSION