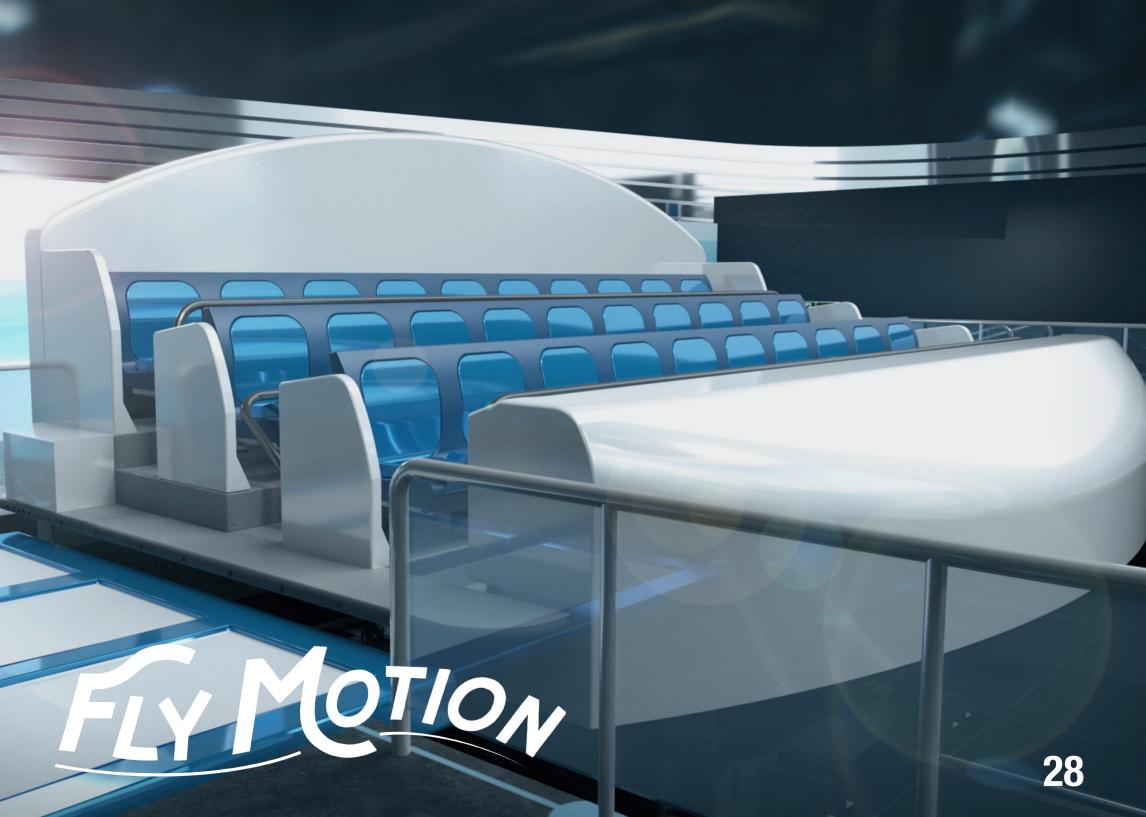

A dynamic, totally immersive attraction that takes sensory and physical simulation to a new level - the Fly-Rider is one of Simworx's most innovative products.

**FLY MOTION** 

An adrenaline inducing adventure that will excite, thrill, scare and enthral in equal measures, the Fly-Rider is Simworx's latest innovative product. In configurations of 30 seats they are also available with an optional track system that allows guests to board in a separate loading area before moving through for a grand reveal of the show room.

After entering the Fly-Rider attraction, visitors take their seats on a 'vehicle' styled simulator located within a themed 'loading bay'. Once loaded, the simulator moves forward along a short track into the middle of a huge curved 3D projection screen and riders are then taken on a fun-filled journey that assaults the senses and simulates a fantastic Fly-Over experience over spectacular landscapes. Coupled with dynamic motion, special effects, surround sound and 3D film totally immersing riders to give them a unique, adrenaline inducing Flying adventure like no other!