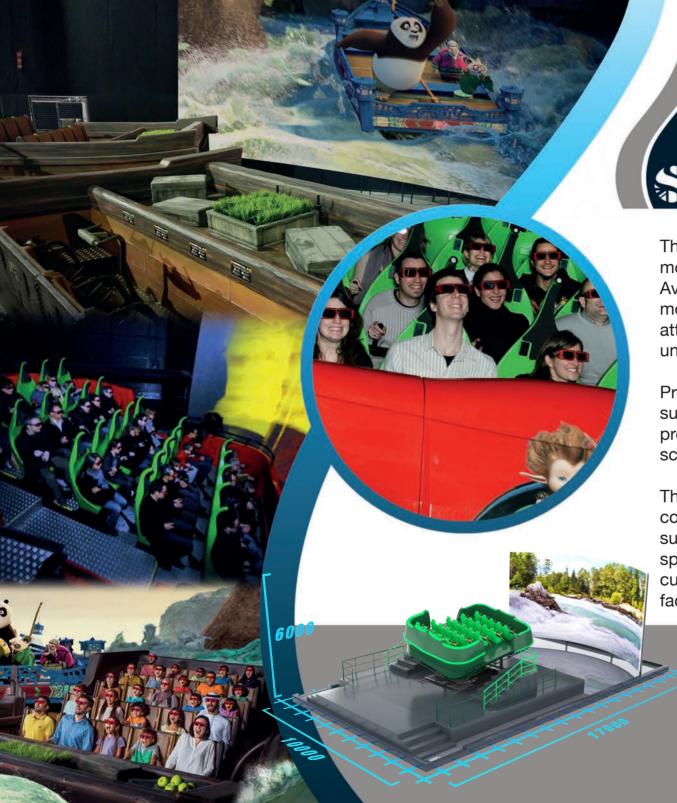

#### IMMERSIVE TUNNEL

A dynamic, totally immersive attraction that takes sensory and physical simulation to a new level - the Immersive Tunnel is one of Simworx's most innovative products.

After entering the Immersive Tunnel attraction, visitors take their seats on a 'vehicle' styled simulator located within a themed 'loading bay'. Once loaded, the simulator moves forward along a short track into the middle of a huge 360 degree 3D projection screen and riders are then taken on a fun-filled journey that assaults the senses – dynamic motion, special effects, surround sound and 3D film totally immersing riders to the front and both sides of the vehicle combining to give them a unique, adrenaline inducing adventure like no other!

- OPTIONAL TRACK SYSTEM
- 30 OR 60 SEAT VERSIONS (HIGHER CAPACITIES AVAILABLE WITH MULTIPLE'S)
- LARGE SELECTION OF 4D EFFECTS
- HIGHLY DYNAMIC 3DOF MOTION BASE
- 360 DEGREE 3D PROJECTION
- 30 SEAT (L x W x H): 28m x 17m x 8m
- 60 SEAT (L x W x H): 47m x 17m x 8m